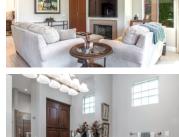

## **Exterior Features**

Freeform Pool with Spa. Fountain & Waterfall View. Alumawood Pergola with:

- Rolling Sunshades
- ♦ Electric Heaters
- ♦ Fans

Eldorado Stone Exterior Trim Lake & Mountain Views Interior Features Stacking Glass Slider Doors Window Coverings Bonus Suite Offers: