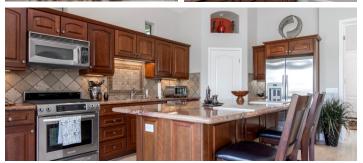

## **Kitchen Features**

Maplewood Cabinetry, Granite Slab Counters w/ full Backsplash, Walk-In Pantry, Single-Level Island, Stainless Steel Appliance including Fridge/Oven-Cooktop/Micro/Dishwasher