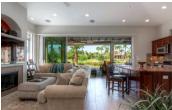

## **Kitchen Features**

Maplewood Cabinetry, Granite Slab Counters w/ full Backsplash, Walk-In Pantry, Single-Level Island, Stainless Steel Appliance including Fridge/Oven-Cooktop/Micro/Dishwasher