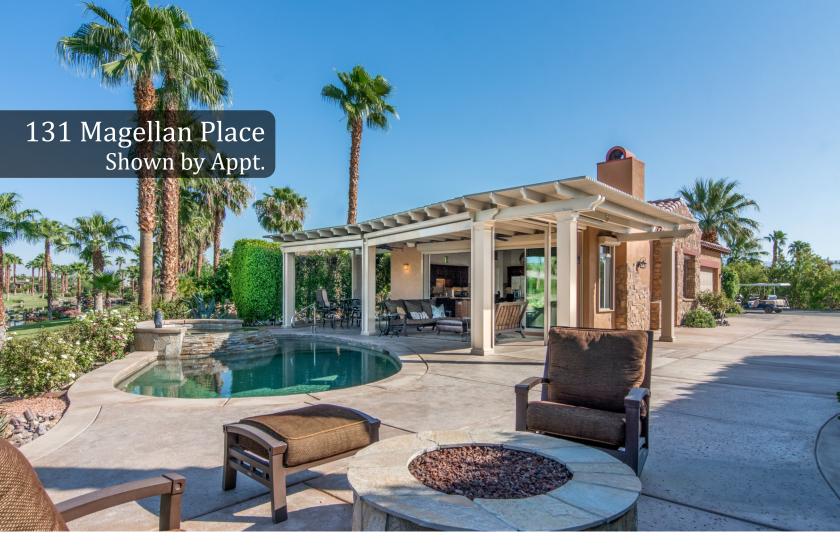

## **Exterior Features**

Freeform Pool with Spa. Fountain & Waterfall View. Alumawood Pergola with:

- Rolling Sunshades
- ♦ Electric Heaters
- ♦ Fans

Eldorado Stone Exterior Trim Lake & Mountain Views Interior Features Stacking Glass Slider Doors Window Coverings Bonus Suite Offers:

- ♦ Luxury Bathroom with:
- Granite Slab-Top Vanity
- ♦ Large Shower
- ♦ Walk-In Closet

THE RESALE OFFICE - LOCATED IN CLUBHOUSE

Barbara Gilfoy Real Estate Agent BRE License #00770617

760.578.7082 - Mobile 760.775.9808 - Office