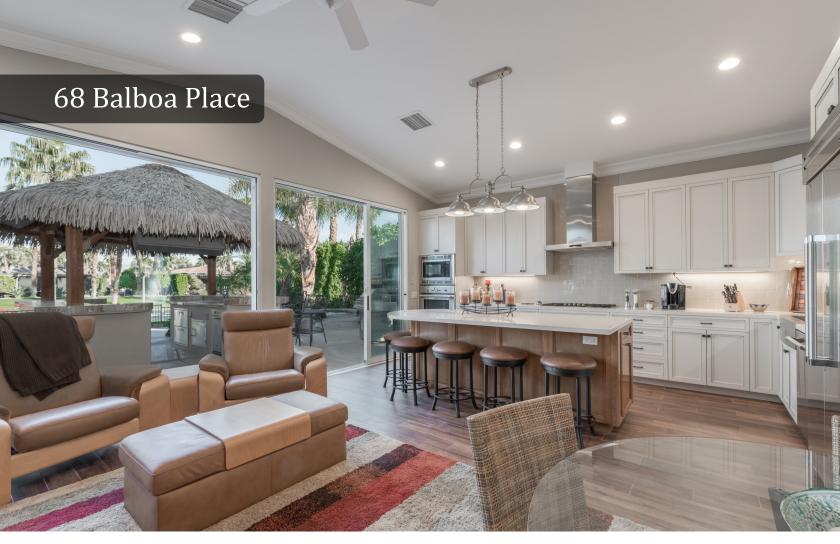

## Villa Features

PLAN 10B (Mod) | GREAT ROOM | KITCHEN | MASTER RETREAT EN SUITE | GARAGE | EAST EXPOSURE | FURNISHED

### **Kitchen Features**

Gorgeous White Shaker Cabinet Kitchen with White-Quartz countertops and quality stainless steel appliances that include Fridge/Cook Top/Oven/Micro/DW.

#### **Interior Features**

Totally Renovated Kitchen with the finest quality materials. Wood Entry Door. Luxurious En Suite with:

- Dual-Sink Vanity
- Large Shower
- Enclosed Commode
- Linen Cabinets