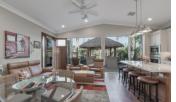

## Villa Features

PLAN 10B (Mod) | GREAT ROOM | KITCHEN | MASTER RETREAT EN SUITE | GARAGE | EAST EXPOSURE | FURNISHED

### **Kitchen Features**

Gorgeous White Shaker Cabinet Kitchen with White-Quartz countertops and quality stainless steel appliances that include Fridge/Cook Top/Oven/Micro/DW.