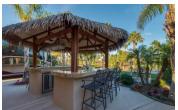

#### **Exterior Features**

Large Corner Lot
Grass-Top Palapa with Granite
Bar and Electric Heaters.
Private Freeform Spa .
Sliding Glass Pocket Doors.
Wrought-Iron Doggie Fence.
Security Shutters.
Lake Fountain Views.