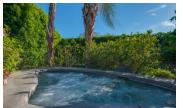

#### **Exterior Features**

Large Corner Lot
Grass-Top Palapa with Granite
Bar and Electric Heaters.
Private Freeform Spa .
Sliding Glass Pocket Doors.
Wrought-Iron Doggie Fence.
Security Shutters.
Lake Fountain Views.