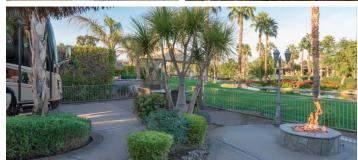

#### **Exterior Features**

Large Corner Lot
Grass-Top Palapa with Granite
Bar and Electric Heaters.
Private Freeform Spa .
Sliding Glass Pocket Doors.
Wrought-Iron Doggie Fence.
Security Shutters.
Lake Fountain Views.