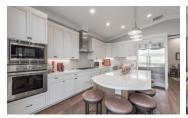

### **Kitchen Features**

Gorgeous White Shaker Cabinet Kitchen with White-Quartz countertops and quality stainless steel appliances that include Fridge/Cook Top/Oven/Micro/DW.